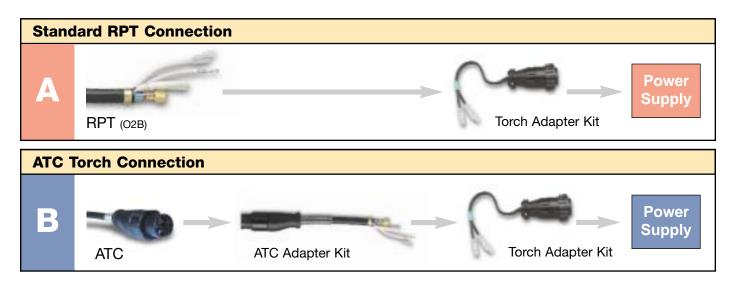

## **Torch Connection Options**

The diagram below shows the differences between the Standard RPT and the ATC Torch connections.

# Torch and Leads Selection

Chart I (pg. 4) gives you all the information you'll need to select the right torch. Torches are grouped into two sections – SL60<sup>TM</sup> and SL100<sup>TM</sup> Hand Torches. Find the appropriate section, decide whether the standard RPT connection or the ATC<sup>TM</sup> Torch Connection is right for you, then select the torch with the desired amperage range and leads length.

## Adapter Kit Selection

Select the appropriate Adapter Kit from Chart 2 (pg. 5). If you selected a torch with the ATC Connection, you will also need an ATC Receptacle Adapter (see Chart 1).